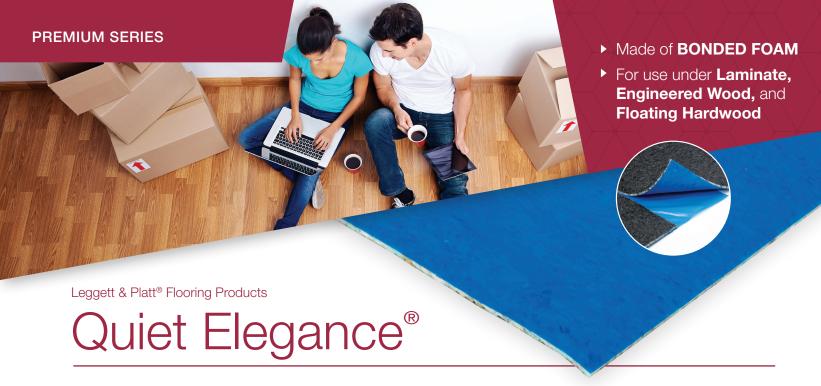

- Reduces noise in today's active households
- · Minimizes the hollow sound associated with floating floors
- Built-in moisture barrier featuring overlap protection for seams
- Fresh Dimension® antimicrobial treatment

- Smooths out minor floor irregularities
- Fast and easy to install
- Excellent choice for radiant-heated floors
- Hypoallergenic

## **SPECIFICATIONS**

 Product codes:
 BM0008
 BM0009

 Dimensions:
 6' x 20'
 6' x 60'

 Ft²/Roll:
 120
 360

 Yd²/Roll:
 13.33
 40

Composition: Bonded Foam

Density: 10 lbs/ft³ or 15 oz/yd²

Thickness: 1/8" (0.125")

Color: Black core and top film/blue bottom barrier

Moisture Barrier: Premium moisture barrier w/ seam overlap

R-Value: 0.58

Indoor Air Quality: Passes California Section 01350 for low VOC emissions

Flammability (Pill Test): Passes Impact Insulation Class (IIC): 70  $\Delta$  IIC: 21